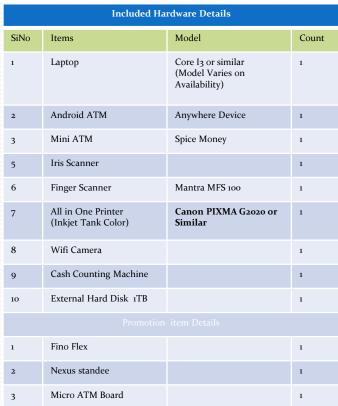

## **Package Inclusions**

| Included Hardware Details |                  |                                                         |       | Included Hardware Details |                                           |                                 |       |  |
|---------------------------|------------------|---------------------------------------------------------|-------|---------------------------|-------------------------------------------|---------------------------------|-------|--|
| SiNo                      | Items            | Model                                                   | Count | SiNo                      | Items                                     | Model                           | Count |  |
|                           |                  |                                                         |       | 7                         | All in One Printer<br>(Inkjet Tank Color) | Canon PIXMA G2020 or<br>Similar | 1     |  |
| 1                         | Laptop           | Core I3 or similar<br>(Model Varies on<br>Augilability) | 1     | 8                         | Wifi Camera                               |                                 | 1     |  |
|                           |                  | Availability)                                           |       | 9                         | Cash Counting Machine                     |                                 | 1     |  |
| 2                         | Android ATM      | Anywhere Device                                         | 1     | 10                        | External Hard Disk 1TB                    |                                 | 1     |  |
|                           |                  |                                                         |       |                           | Branding                                  | Branding item Details           |       |  |
| 3                         | Mini ATM         | Spice Money                                             | 1     | 1                         | Amazon Ad materials                       | Color print                     | 100   |  |
| 4                         | Easy Tap Swiping | Amazon                                                  | 1     | 2                         | Service Notices                           | Color Print A5                  | 100   |  |
|                           |                  |                                                         |       |                           | Exclusive Branding item Details           |                                 |       |  |
| 5                         | Iris Scanner     |                                                         | 1     | 1                         | Fino Flex                                 |                                 | 1     |  |
| 6                         | Finger Scanner   | Mantra MFS 100                                          | 1     | 2                         | Nexus standee                             |                                 | 1     |  |
|                           |                  |                                                         |       | 3                         | Micro ATM Board                           |                                 | 1     |  |