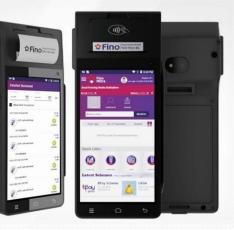

# **Nexus** Anywhere Banking

#### Nexus Anywhere banking

No Showroom Required !! Fino Android ATM Device Fino Account Opening AnyBank Money Transfer Cash Deposit /withdrawal Any ATM withdrawal Aaadhaar Payment Bill Payment Recharges ICICI Lombard General Insurance

#### **ATM Model**

- ANDROID OS
- LARGE TOUCHSCREEN DISPLAY
- SNAPDRAGON 210 QUARDCORE CPU
- DUAL SIM / WIFI SUPPORT
- LONG BATTERY LIFE
- **BIOMETRIC READER**
- THERMAL PRINTER
- AADHAAR ENABLED PAYMENT SYSTEM
- BUILT IN CAMERA

## ANYWHERE