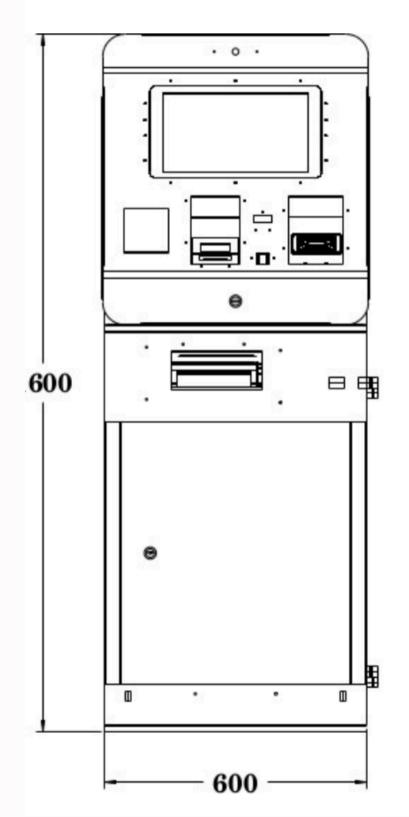

## Machine Spec

(All dimensions are specified in millimeters. The figures are not drawn to scale.)

Space Required: 40-45 Sqft Room/Cabin Model

The mains supply 240VAC / 50Hz is supplied to all the devices inside the ATM machine through Spike Guard mounted on the cabinet. The supply from the Spike guard goes to all the devices through Power cords or with their appropriate adapters. Check all the voltages and proper earthing before switching ON the ATM.