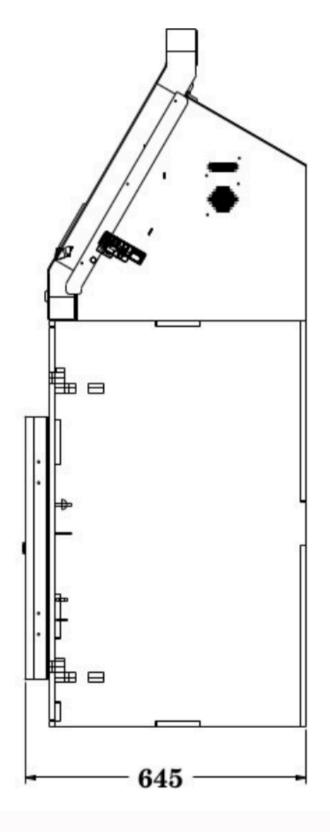

## Machine Spec

(All dimensions are specified in millimeters. The figures are not drawn to scale.)

Space Required: 40-45 Sqft Room/Cabin Model

The mains supply 240VAC / 50Hz is supplied to all the devices inside the ATM machine through Spike Guard mounted on the cabinet. The supply from the Spike guard goes to all the devices through Power cords or with their appropriate adapters. Check all the voltages and proper earthing before switching ON the ATM.