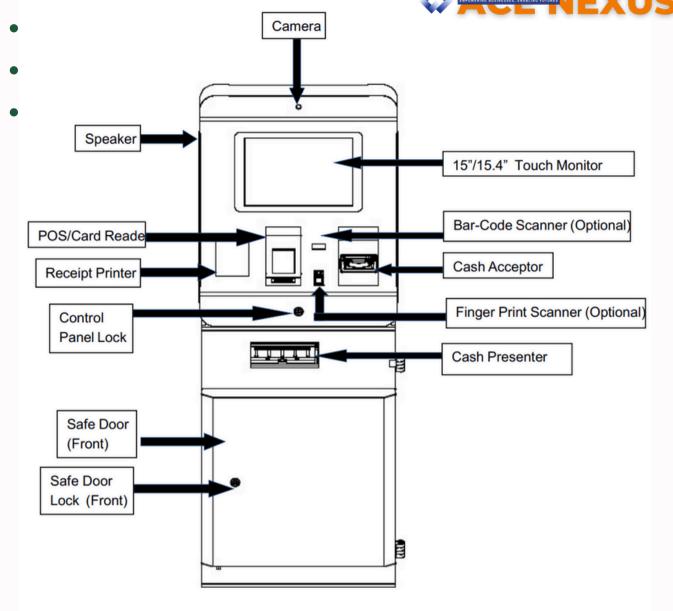

# Smart ATM Kiosk Automated Smart Kiosk ATM Business

ACE Nexus presenting India's first self service smart kiosk ATM with QR support.

ACE Nexus Smart Kiosk ATM allows users to perform banking transactions without the need for human assistance. We offering convenience to the customers by providing access to banking services 24 hours a day, 7 days a week, without the need to visit a bank branch during operating hours.

## Smart Kiosk ATM