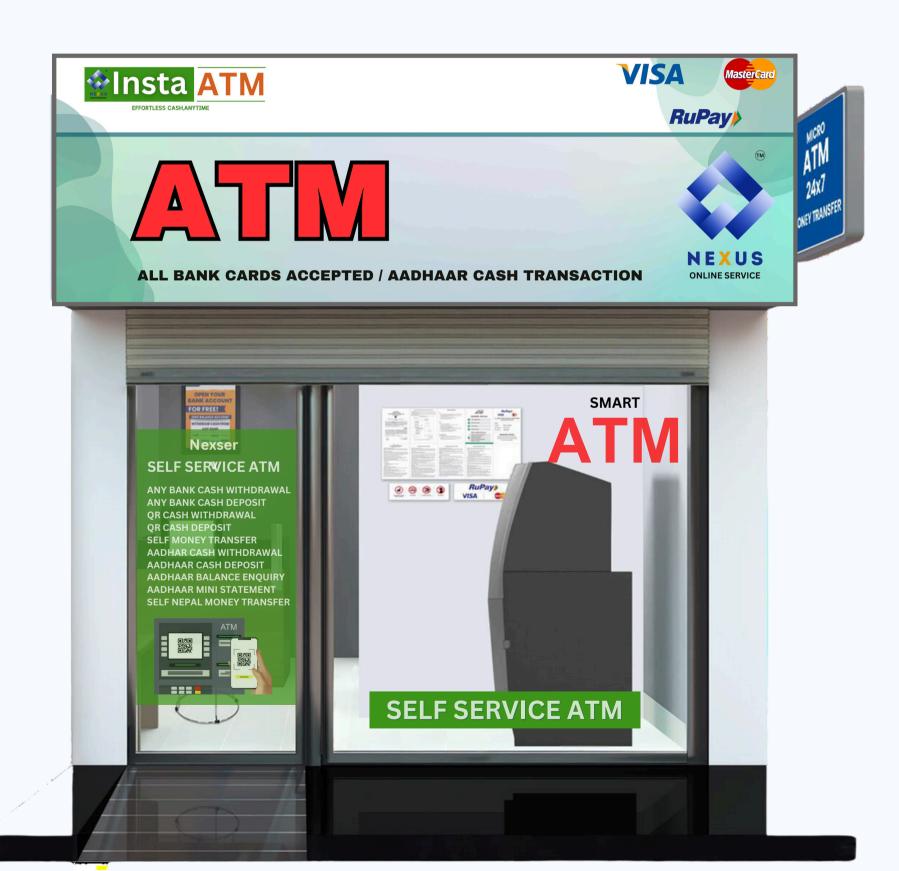

# Smart ATM Kiosk Automated Smart Kiosk ATM Business

ACE Nexus presenting India's first self service smart kiosk ATM with QR support.

ACE Nexus Smart Kiosk ATM allows users to perform banking transactions without the need for human assistance. We offering convenience to the customers by providing access to banking services 24 hours a day, 7 days a week, without the need to visit a bank branch during operating hours.

#### **Cash Withdrawal** (Any Bank)

- ATM Card Withdrawal
- QR Code Withdrawal (Coming)
- AEPS Withdrawal

#### **Cash Deposit** (Any Bank)

• DMT Cash Deposit

#### **Money Transfer** (Any Bank)

- Domestic Money Transfer
- Corporate Fund Transfer

#### **Other Services**

- Mini Satatement
- Balance Enquiry
- Loan Application
- Credit Card Application
- Demat Account Opening