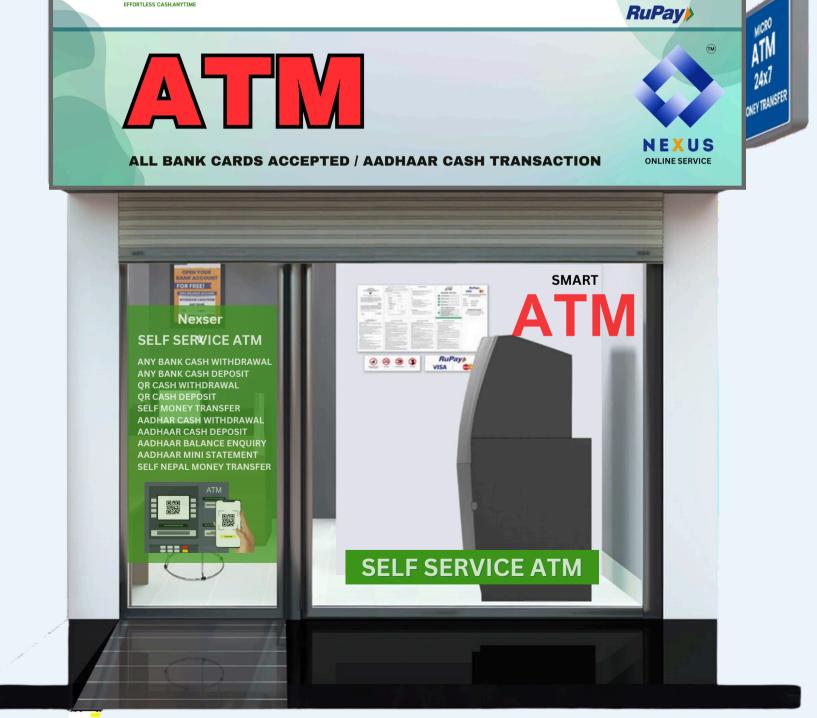

# Smart ATM Kiosk Automated Smart Kiosk ATM Business

ACE Nexus presenting India's first self service smart kiosk ATM with QR support.

ACE Nexus Smart Kiosk ATM allows users to perform banking transactions without the need for human assistance. We offering convenience to the customers by providing access to banking services 24 hours a day, 7 days a week, without the need to visit a bank branch during operating hours.

## Smart Kiosk ATM

#### **Cash Withdrawal** (Any Bank)

- ATM Card Withdrawal
- QR Code Withdrawal (Coming)
- AEPS Withdrawal