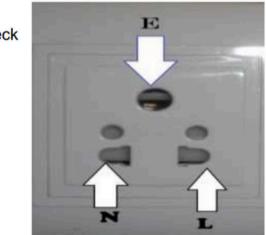

## Machine Spec

(All dimensions are specified in millimeters. The figures are not drawn to scale.)

Space Required: 40-45 Sqft Room/Cabin Model

The mains supply 240VAC / 50Hz is supplied to all the devices inside the ATM machine through Spike Guard mounted on the cabinet. The supply from the Spike guard goes to all the devices through Power cords or with their appropriate adapters. Check all the voltages and proper earthing before switching ON the ATM.

Note: Before connecting the supply to the ATM machine, check for proper Earthing to the cabinet.

Typical Earth to Neutral voltages acceptable is 0 to 5V AC.

L & N :- 230V+/- 5V A.C.

N & E :- 0 to 5V A.C. If it is showing 0V then between L & E reading should be ZERO, Indicating that N& E is short.

L & E :- 230V + / - 5V A.C.