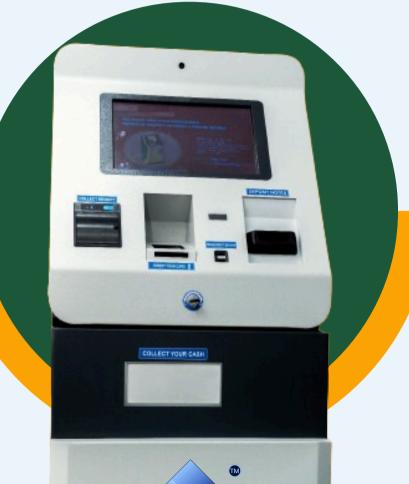

# SMART ATM KIOSK

"One-Stop Solution for Cash, Transfers, Loans, and More!"

# Smart ATM Kiosk Automated Smart Kiosk ATM Business

ACE Nexus presenting India's first self service smart kiosk ATM with QR support.

ACE Nexus Smart Kiosk ATM allows users to perform banking transactions without the need for human assistance. We offering convenience to the customers by providing access to banking services 24 hours a day, 7 days a week, without the need to visit a bank branch during operating hours.

## Smart Kiosk ATM