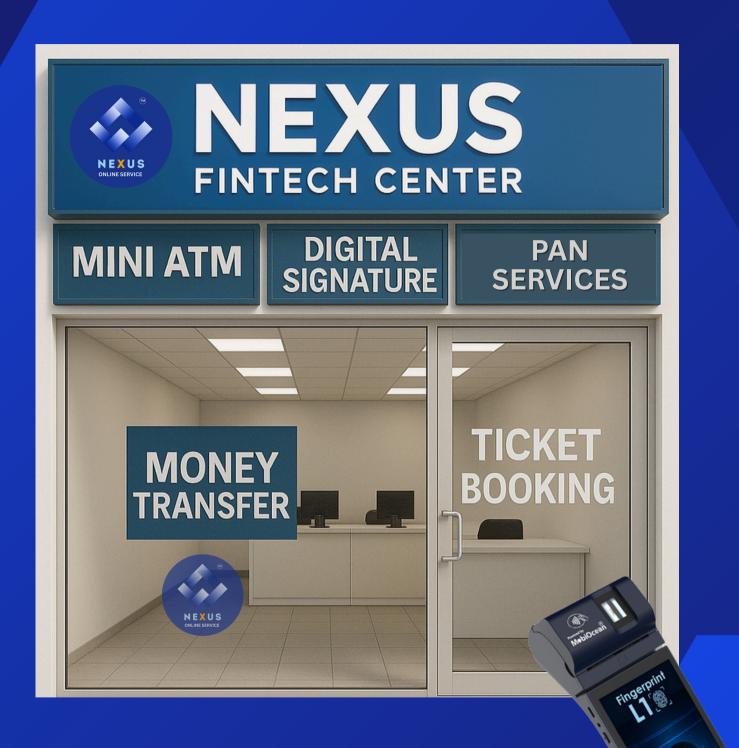

# FINTECH CENTER

Premium Mini ATM based Fintech center outlet with different fintech online services

- ATM Cash Withdrawal
- AEPS Cash Withdrwal
- Any Bank Money Transfer
- Corporate Transfer
- Digital Signature
- Recharges and Bill Pay
- Railway Ticket Booking
- Bus & Flight Booking
- Fastag Agency
- Pan Card Services

### **Inclusions**

MATM MACHINE

**BIOMETRIC DEVICE** 