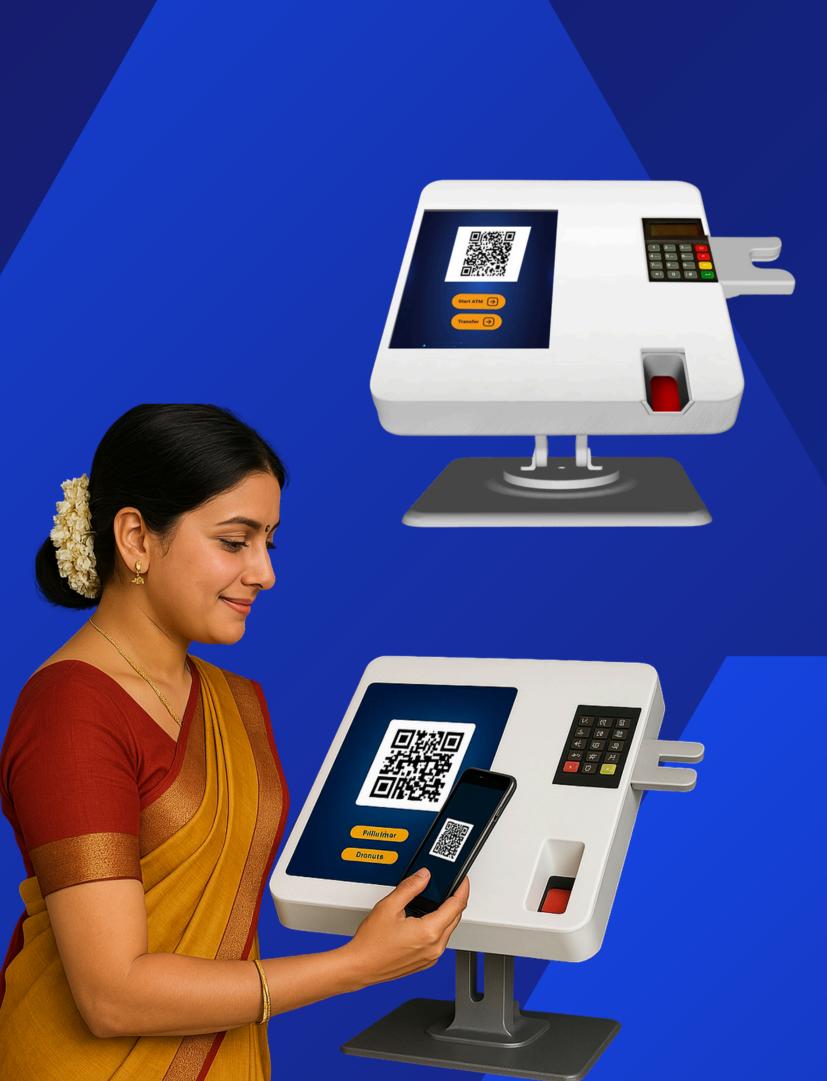

# Flexi QR with Banking BC

Enable basic banking services like account opening, deposits, withdrawals, and fund transfers. Add value with QR ATM machine, Aadhaar Enabled Payment Services (AEPS), bill payments, and micro insurance

# FLEXI QR ATM & BC

Brand New Premium QR / ATM Machine with withdrawal & deposit functionality, and enable basic banking services like account opening, deposits, withdrawals, and fund transfers. Add value with Aadhaar Enabled Payment Services (AEPS), bill payments, and micro insurance.

- ✓ UPI-enabled
- ✓ Banking BC point
- ✓ Shop in Model
- ✓ Best commission tariff