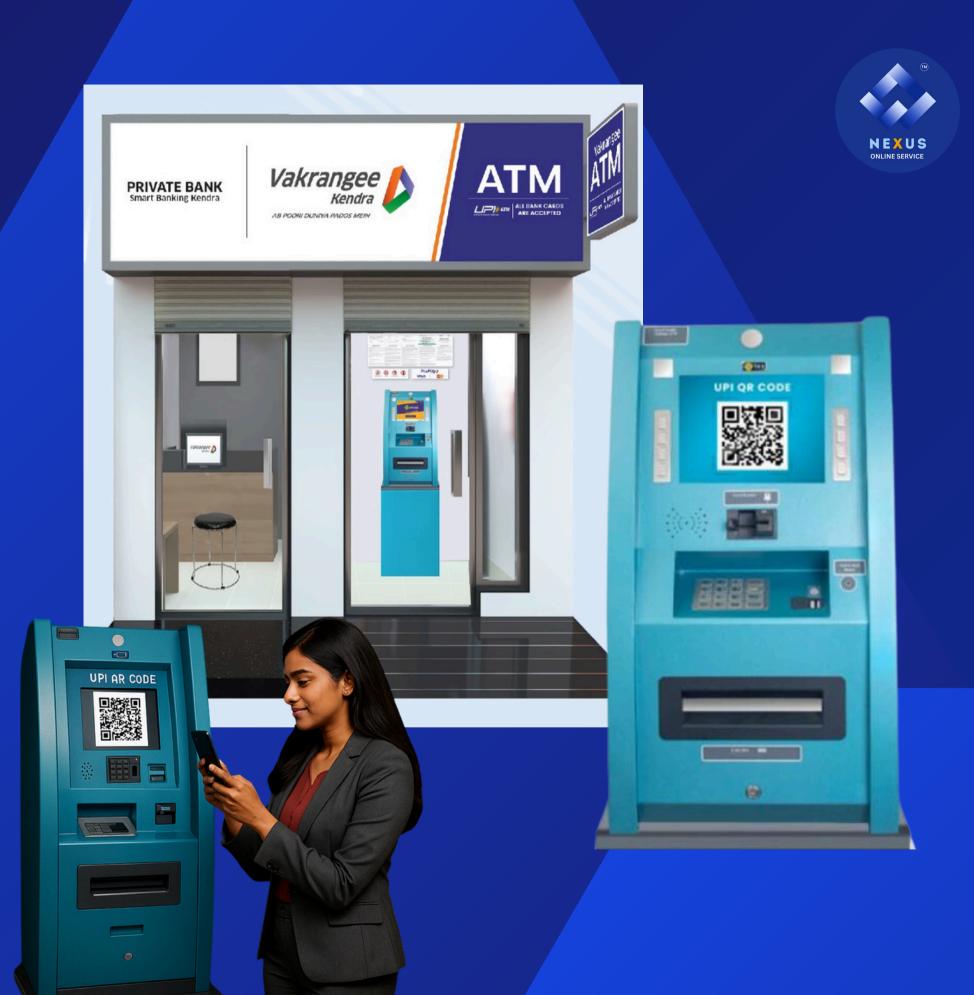

# FINDI (TATA) INDICASH

Refurbished ATM Machine with withdrawal functionality.

India's first White Label ATM brand - a smart choice for retail locations.

- Excellent brand recall
- Revenue share from every transaction
- Easy to maintain with 24x7 support

### **Inclusions**

ATM MACHINE

Rs 8 CURRENCY COUNTING AND FAKE NOTE DETECTOR

**UPS AND BATTERY** 

FREE ADVERTISEMENT BOARDS

FREE CONNECTIVITY

Commission / transaction