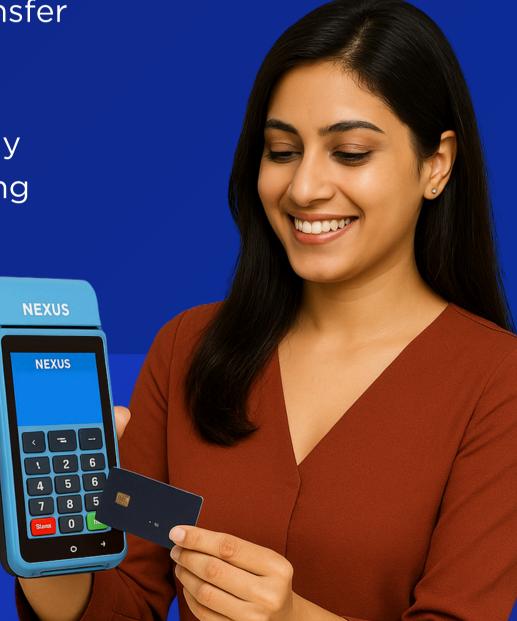

# Flexi QR with Banking BC

Enable basic banking services like account opening, deposits, withdrawals, and fund transfers. Add value with QR ATM machine, Aadhaar Enabled Payment Services (AEPS), bill payments, and micro insurance

# FLEXI QR ATM & BC

Brand New Premium QR / ATM Machine with withdrawal & deposit functionality, and enable basic banking services like account opening, deposits, withdrawals, and fund transfers. Add value with Aadhaar Enabled Payment Services (AEPS), bill payments, and micro insurance.