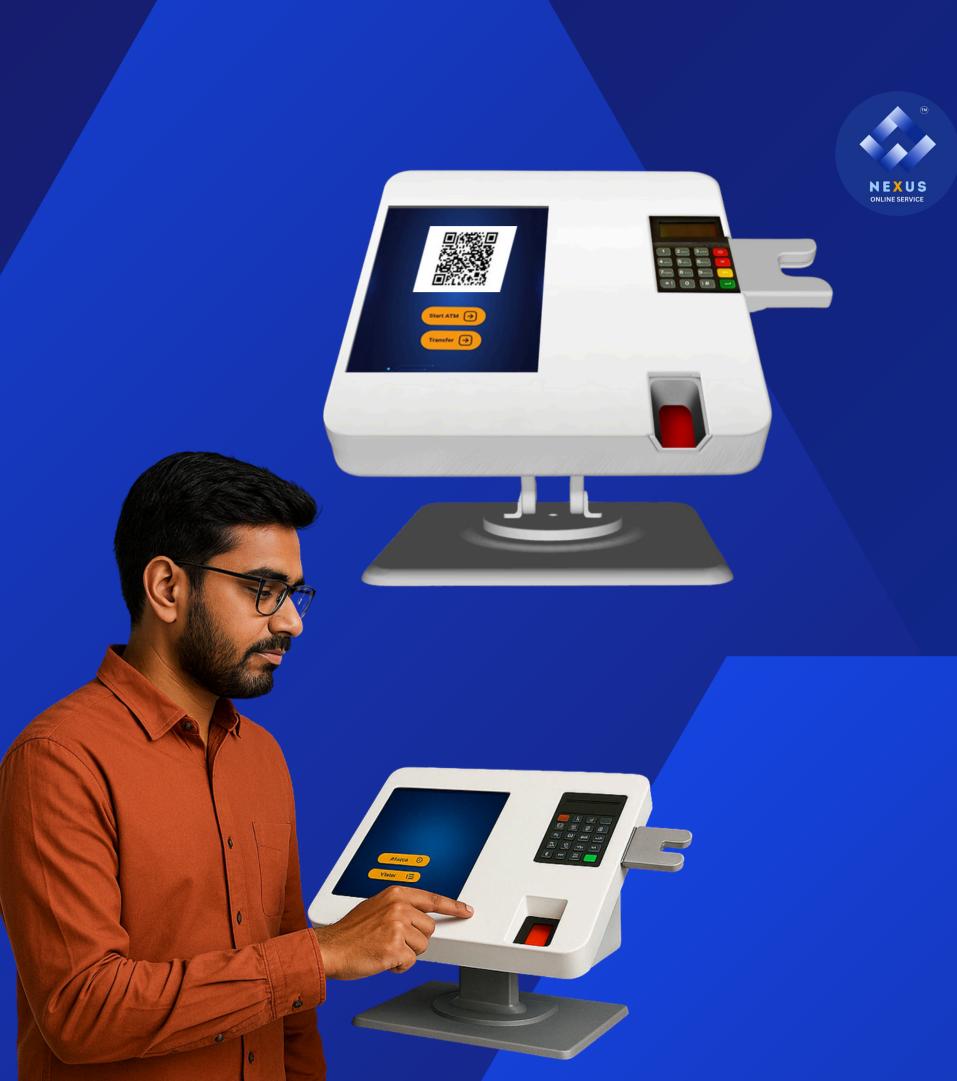

# Flexi QR with Banking BC

Enable basic banking services like account opening, deposits, withdrawals, and fund transfers. Add value with QR ATM machine, Aadhaar Enabled Payment Services (AEPS), bill payments, and micro insurance

### Insta ATM Kiosk

The Nexus Insta ATM is a compact, cost-effective, and easy-to-install cash dispensing and deposit solution designed to deliver instant ATM services in areas with limited banking infrastructure.