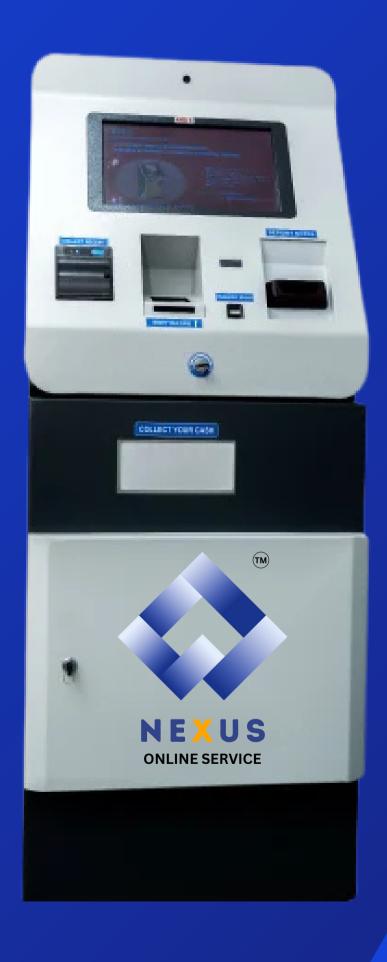

### Insta ATM Kiosk

The Nexus Insta ATM is a compact, cost-effective, and easy-to-install cash dispensing and deposit solution designed to deliver instant ATM services in areas with limited banking infrastructure.

# SMART INSTA ATM KIOSK

Brand New Premium Mini ATM Based ATM Machine with withdrawal & deposit functionality, Fully automated for deposits (DMT), withdrawals, and fund transfers. Aadhaar Enabled Payment Services (AEPS). Add value with bill payments, and micro insurance.